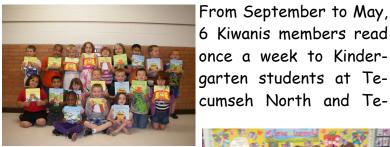

## READING PROGRAM WRAPS UP

Mrs. Quall's class Tecumseh North

cumseh South. In May books are given to each encourage student to them to continue to read over the summer.

Mrs. Orr's class Tecumseh South

cumseh North and Te-

Classes not pictured:

Mrs. Crow, from Tecumseh North,

Ms. VanNort, and Ms. Scherschlit from Tecumseh

| June 8     | SCHEDULED EVENTS Highway litter pick up 8am TUMC               |
|------------|----------------------------------------------------------------|
| Julie 0    | riighway irrier pick up bani rome                              |
| June 27-30 | Kiwanis International Convention<br>Vancouver, Canada          |
| July 10    | Community Dinner Note day change Turkey with all the trimmings |
| July 28    | Ice Cream Social and Santa Fe Band                             |
| Aug. 2-4   | Kansas District Convent<br>Manhattan, KS                       |
| Aug. 24    | North Topeka Kiwanis Car Show                                  |
| Sept. 28   | Tecumseh Heritage Day                                          |